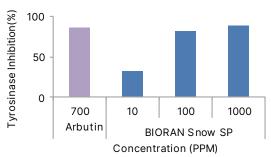

# 1. Inhibit Tyrosinase activity of BIORAN Snow SP

Better whitening activity at lower concentrations than Arbutin