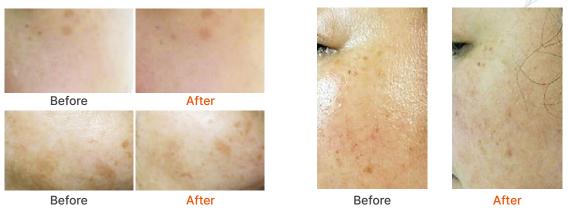

## 3. Clinical results of BIORAN Snow SP whitening efficacy

Result before/after 4weeks of cream with Snow SP 3% → Skin tone and pigmentation improvement, freckle reduction