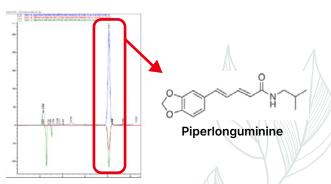

## 2. Active substances by HPLC

HPLC result, one of the whitening active substances in BIORAN Snow SP was identified as Piperlonguminine